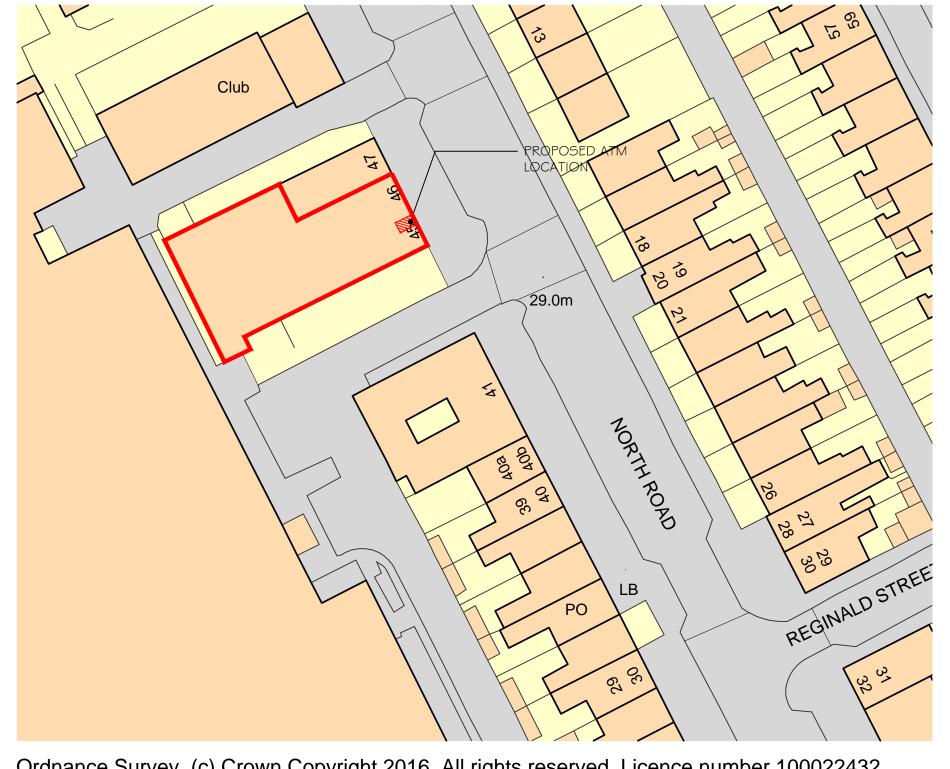

Ordnance Survey, (c) Crown Copyright 2016. All rights reserved. Licence number 100022432 NEWTOWN - 536329 BLOCK PLAN 1: 500@A3 428sqm

M:\CAD Files\205-0344 BOIATMs\##NEW SITES##\Newtown - 536329\3.2 Drawing\Planning\Newtown - 536329 Rev C.dwg

## Client

| BANK OF IRELAND                                                                                                     |                      |  |  |
|---------------------------------------------------------------------------------------------------------------------|----------------------|--|--|
| Project title<br>OFFSITE ATM INSTALLATIONS<br>ADDRESS: 45-47 EAST VIEW, BOLDON COLLIERY,<br>TYNE AND WEAR, NE35 9AU |                      |  |  |
| Drawing title<br>NEWTOWN POST OFFICE<br>BLOCK PLAN                                                                  |                      |  |  |
| Drawing status<br>DRAFT                                                                                             |                      |  |  |
| Job No.<br>24820100                                                                                                 | Project co-ordinator |  |  |
| <sup>Scale</sup><br>1:500@A3                                                                                        | Date 30.10.2015      |  |  |
| Drawn by<br>AR                                                                                                      | Checked by           |  |  |